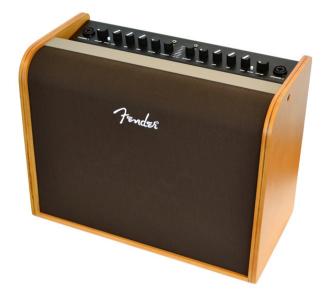

## Acoustic 100

| Series:                | Acoustic Series                                                                                                                                  | Fender's Acoustic 100 amplifier delivers full,<br>natural tone for acoustic-electric guitar and<br>microphone. Its specially designed wood shell<br>complements the acoustic guitar's form and voice.<br>The perfect portable system for solo<br>performances, the Acoustic 100 amp has two<br>channels designed for instrument or microphone<br>use, each with studio-quality effects. Other<br>convenient features include Bluetooth wireless<br>streaming, an integrated handle, universal voltage<br>for international use, and more.<br><b>Features include:</b><br>100W Output Power, 8" Full-Range Whizzer Cone<br>Speaker, Bluetooth for audio streaming with<br>wireless devices, Finished plywood Shell,<br>Integrated Handle, XLR Line output, Headphone<br>output, Auxiliary input for use with external audio<br>devices, Universal voltage operation for global<br>use – plug it into the wall, anywhere, USB jack<br>for audio streaming/recording, Footswitch jack for<br>optional 4-button effects on/off switch (P/N 008-<br>0996-000) adds functions like Tap Tempo, Tuner,<br>and more. |
|------------------------|--------------------------------------------------------------------------------------------------------------------------------------------------|-------------------------------------------------------------------------------------------------------------------------------------------------------------------------------------------------------------------------------------------------------------------------------------------------------------------------------------------------------------------------------------------------------------------------------------------------------------------------------------------------------------------------------------------------------------------------------------------------------------------------------------------------------------------------------------------------------------------------------------------------------------------------------------------------------------------------------------------------------------------------------------------------------------------------------------------------------------------------------------------------------------------------------------------------------------------------------------------------------------|
| Amplifier Type:        | Solid State                                                                                                                                      |                                                                                                                                                                                                                                                                                                                                                                                                                                                                                                                                                                                                                                                                                                                                                                                                                                                                                                                                                                                                                                                                                                             |
| Height:                | 14" (35.5 cm)                                                                                                                                    |                                                                                                                                                                                                                                                                                                                                                                                                                                                                                                                                                                                                                                                                                                                                                                                                                                                                                                                                                                                                                                                                                                             |
| Width:                 | 18.5" (47.0 cm)                                                                                                                                  |                                                                                                                                                                                                                                                                                                                                                                                                                                                                                                                                                                                                                                                                                                                                                                                                                                                                                                                                                                                                                                                                                                             |
| Depth:                 | 9.25" (23.5 cm)                                                                                                                                  |                                                                                                                                                                                                                                                                                                                                                                                                                                                                                                                                                                                                                                                                                                                                                                                                                                                                                                                                                                                                                                                                                                             |
| Weight:                | 17.6 lbs. (8 kg)                                                                                                                                 |                                                                                                                                                                                                                                                                                                                                                                                                                                                                                                                                                                                                                                                                                                                                                                                                                                                                                                                                                                                                                                                                                                             |
| Speaker:               | One - 8" Full-Range Whizzer Cone                                                                                                                 |                                                                                                                                                                                                                                                                                                                                                                                                                                                                                                                                                                                                                                                                                                                                                                                                                                                                                                                                                                                                                                                                                                             |
| Inputs:                | Two - (XLR / 1/4" combined)                                                                                                                      |                                                                                                                                                                                                                                                                                                                                                                                                                                                                                                                                                                                                                                                                                                                                                                                                                                                                                                                                                                                                                                                                                                             |
| Channels:              | Тwo                                                                                                                                              |                                                                                                                                                                                                                                                                                                                                                                                                                                                                                                                                                                                                                                                                                                                                                                                                                                                                                                                                                                                                                                                                                                             |
| Controls:              | Channel 1: Volume, Low, Mid, High, FX Level, FX Select, Phase<br>Switch. Channel 2: Volume, Low, Mid, High, FX Level, FX Select,<br>Phase Switch |                                                                                                                                                                                                                                                                                                                                                                                                                                                                                                                                                                                                                                                                                                                                                                                                                                                                                                                                                                                                                                                                                                             |
| Effects:               | Room Reverb, Hall Reverb, Tape Echo, Delay with Repeats, Chorus, Vibratone, Delay + Chorus, Delay + Hall Reverb                                  |                                                                                                                                                                                                                                                                                                                                                                                                                                                                                                                                                                                                                                                                                                                                                                                                                                                                                                                                                                                                                                                                                                             |
| Wattage:               | 100 Watts                                                                                                                                        |                                                                                                                                                                                                                                                                                                                                                                                                                                                                                                                                                                                                                                                                                                                                                                                                                                                                                                                                                                                                                                                                                                             |
| Grille Cloth/Covering: | Finished Plywood with Brown Covering                                                                                                             |                                                                                                                                                                                                                                                                                                                                                                                                                                                                                                                                                                                                                                                                                                                                                                                                                                                                                                                                                                                                                                                                                                             |
| Handle:                | Integrated Top-Mount Handle                                                                                                                      |                                                                                                                                                                                                                                                                                                                                                                                                                                                                                                                                                                                                                                                                                                                                                                                                                                                                                                                                                                                                                                                                                                             |
| Knobs:                 | Black Plastic                                                                                                                                    |                                                                                                                                                                                                                                                                                                                                                                                                                                                                                                                                                                                                                                                                                                                                                                                                                                                                                                                                                                                                                                                                                                             |